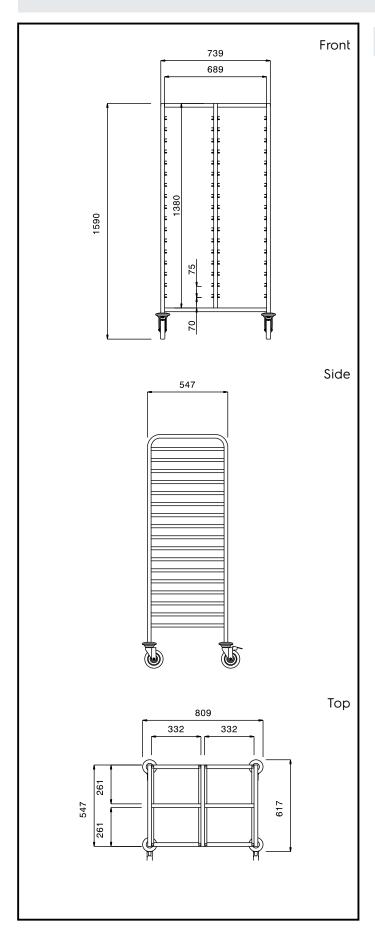

## **Key Information:**

External dimensions, Width:

361262 (MDNT341GN)809 mmExternal dimensions, Depth:617 mmExternal dimensions, Height:1590 mmWheel material:Zinc platedWheel diameter:Ø 125Net weight:45 kg